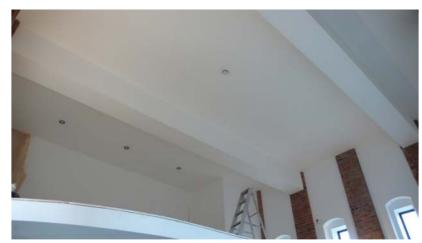

Bedroom ceiling below the swimming pool.

Looks like a smoke alarm on the ceiling... maybe he should swap it for a water alarm! Can you imagine lying in bed at night and hearing creaking sounds, knowing that there's a suspended swimming pool AND a suspended kitchen above your head!